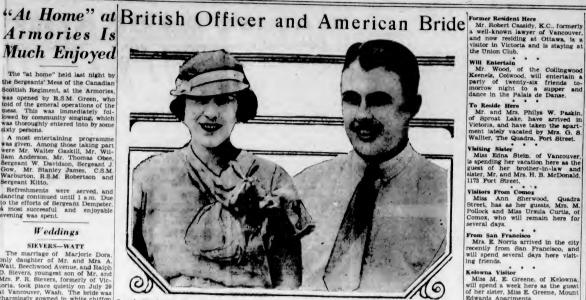

### Weddings

SIEVERS-WATT

Captain W. Bromley-Davenport, of the British Grenadier Guards, and Miss Lenette F, Jeans, of Villanovs, Pa., Who Were Married, August 4, at Old St. David's Church, Radnor, Pa. Captain Bromley-Davenport Was Welterweight Boxing Champion of the British Army in 1926.